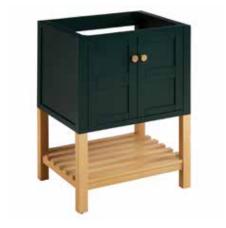

# 24" OLSEN

## CONSOLE VANITY - HUNTER GREEN / WHITE OAK

SKU: 950005, 453929, 453930, 453931

### **PRODUCT IMAGE**

 $All\ dimensions\ and\ specifications\ are\ nominal\ and\ may\ vary.\ Use\ actual\ products\ for\ accuracy\ in\ critical\ situations.$ 

PAGE 2