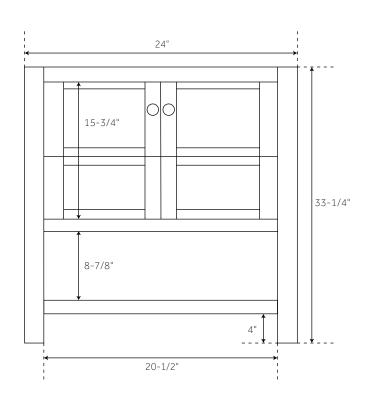

## 24"OLSEN

## CONSOLE VANITY - HUNTER GREEN / WHITE OAK

SKU: 950005, 453929, 453930, 453931



#### **CONTENTS**

24" VANITY ..... PAGE 2

### **FEATURES**

Product Finish: Hunter Green/white Oak

Material: Wood

Installation Type: Freestanding

Number Of Basins: 1 Number Of Doors: 2 Features: Soft-close Hinges Assembly Required: No Built-in Adjusters: Yes

REVISED 06/24/2020

# 24" OLSEN

## CONSOLE VANITY - HUNTER GREEN / WHITE OAK

SKU: 950005, 453929, 453930, 453931





### **FEATURES**

Width: 24" Depth: 21" Height: 33-1/4"

### **PRODUCT IMAGE**



 $All\ dimensions\ and\ specifications\ are\ nominal\ and\ may\ vary.\ Use\ actual\ products\ for\ accuracy\ in\ critical\ situations.$ 

PAGE 2