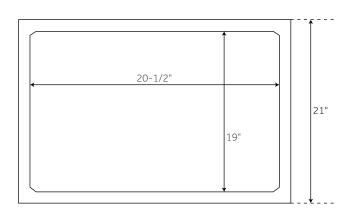

## 24"OLSEN

## CONSOLE VANITY - HUNTER GREEN / WHITE OAK

SKU: 950005, 453929, 453930, 453931



#### **CONTENTS**

24" VANITY ..... PAGE 2

### **FEATURES**

Product Finish: Hunter Green/white Oak

Material: Wood

Installation Type: Freestanding

Number Of Basins: 1 Number Of Doors: 2 Features: Soft-close Hinges Assembly Required: No Built-in Adjusters: Yes

REVISED 06/24/2020

# 24" OLSEN

## CONSOLE VANITY - HUNTER GREEN / WHITE OAK

SKU: 950005, 453929, 453930, 453931





### **FEATURES**

Width: 24" Depth: 21" Height: 33-1/4"

### **PRODUCT IMAGE**



 $All\ dimensions\ and\ specifications\ are\ nominal\ and\ may\ vary.\ Use\ actual\ products\ for\ accuracy\ in\ critical\ situations.$ 

PAGE 2