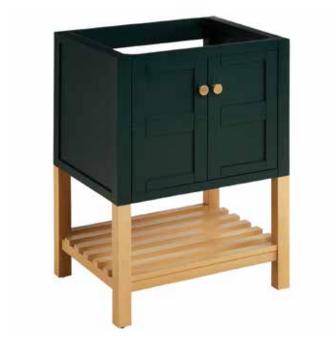

## 24"OLSEN

## CONSOLE VANITY - HUNTER GREEN / WHITE OAK

SKU: 950005, 453929, 453930, 453931

### **FEATURES**

Product Finish: Hunter Green/white Oak

Material: Wood

Installation Type: Freestanding

Number Of Basins: 1 Number Of Doors: 2 Features: Soft-close Hinges Assembly Required: No Built-in Adjusters: Yes