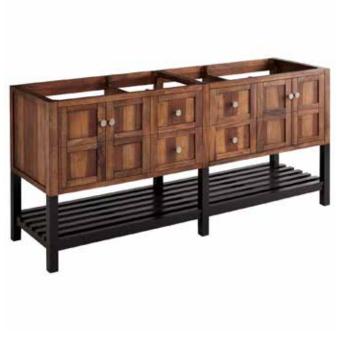

# 72" OLSEN

### CONSOLE VANITY - PECAN BROWN / BLACK

SKU: 950014, 453956, 453957, 453958

### **FEATURES**

Product Finish: Brown/black Material: Wood Installation Type: Freestanding Number Of Basins: 2 Number Of Doors: 4 Number Of Drawers: 4 Features: Soft-close Hinges Assembly Required: No Built-in Adjusters: Yes