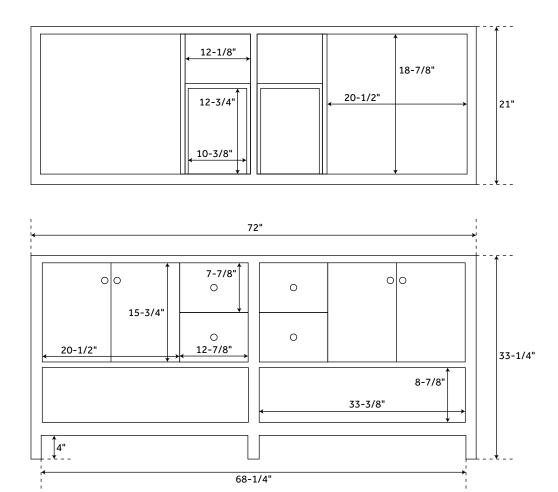

# 72" OLSEN

## CONSOLE VANITY - PECAN BROWN / BLACK

SKU: 950014, 453956, 453957, 453958

### **FEATURES**

Width: 72" Depth: 21" Height: 33-1/4"

### PRODUCT IMAGE

 $All\ dimensions\ and\ specifications\ are\ nominal\ and\ may\ vary.\ Use\ actual\ products\ for\ accuracy\ in\ critical\ situations.$ 

PAGE 2