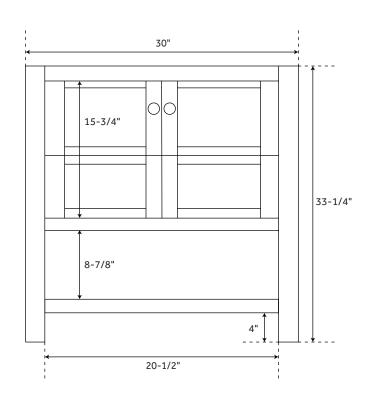

## 30" OLSEN

## CONSOLE VANITY - HUNTER GREEN / WHITE OAK

SKU: 950007, 453935, 453936, 453937



#### **CONTENTS**

30" VANITY ..... PAGE 2

### **FEATURES**

Product Finish: Hunter Green/white Oak

Material: Wood

Installation Type: Freestanding

Number Of Basins: 1 Number Of Doors: 2

Features: Soft-close Hinges Assembly Required: No Built-in Adjusters: Yes

REVISED 06/24/2020

# 30" OLSEN

## CONSOLE VANITY - HUNTER GREEN / WHITE OAK

SKU: 950007, 453935, 453936, 453937





### **FEATURES**

Width: 30" Depth: 21" Height: 33-1/4"

### **PRODUCT IMAGE**



 $All\ dimensions\ and\ specifications\ are\ nominal\ and\ may\ vary.\ Use\ actual\ products\ for\ accuracy\ in\ critical\ situations.$ 

PAGE 2