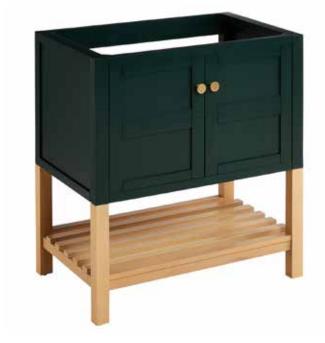

## 30" OLSEN

## CONSOLE VANITY - HUNTER GREEN / WHITE OAK

SKU: 950007, 453935, 453936, 453937

### **FEATURES**

Product Finish: Hunter Green/white Oak

Material: Wood

Installation Type: Freestanding

Number Of Basins: 1 Number Of Doors: 2

Features: Soft-close Hinges Assembly Required: No Built-in Adjusters: Yes