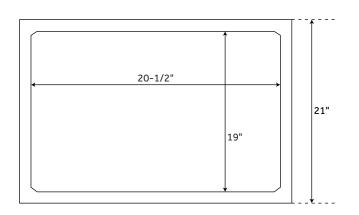

## 30" OLSEN

## CONSOLE VANITY - HUNTER GREEN / WHITE OAK

SKU: 950007, 453935, 453936, 453937



#### **CONTENTS**

30" VANITY ..... PAGE 2

### **FEATURES**

Product Finish: Hunter Green/white Oak

Material: Wood

Installation Type: Freestanding

Number Of Basins: 1 Number Of Doors: 2

Features: Soft-close Hinges Assembly Required: No Built-in Adjusters: Yes

REVISED 06/24/2020

# 30" OLSEN

## CONSOLE VANITY - HUNTER GREEN / WHITE OAK

SKU: 950007, 453935, 453936, 453937





### **FEATURES**

Width: 30" Depth: 21" Height: 33-1/4"

### **PRODUCT IMAGE**



 $All\ dimensions\ and\ specifications\ are\ nominal\ and\ may\ vary.\ Use\ actual\ products\ for\ accuracy\ in\ critical\ situations.$ 

PAGE 2