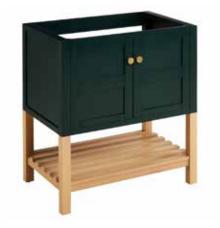

# 30" OLSEN

## CONSOLE VANITY - HUNTER GREEN / WHITE OAK

SKU: 950007, 453935, 453936, 453937

### **PRODUCT IMAGE**

 $All\ dimensions\ and\ specifications\ are\ nominal\ and\ may\ vary.\ Use\ actual\ products\ for\ accuracy\ in\ critical\ situations.$ 

PAGE 2