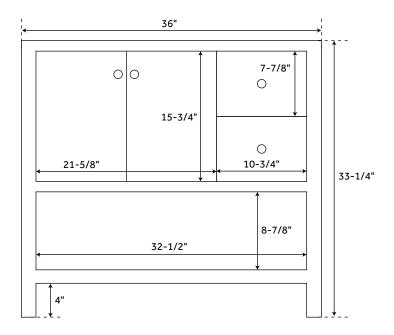

#### FEATURES

Width: 36" Depth: 21" Height: 33-1/4" **PRODUCT IMAGE** 

All dimensions and specifications are nominal and may vary. Use actual products for accuracy in critical situations.

PAGE 2

(ISI) SIGNATURE HARDWARE