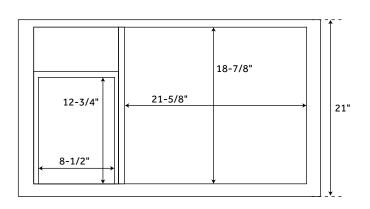

#### FEATURES

Width: 36" Depth: 21" Height: 33-1/4" **PRODUCT IMAGE** 

All dimensions and specifications are nominal and may vary. Use actual products for accuracy in critical situations.

PAGE 2

(ISI) SIGNATURE HARDWARE