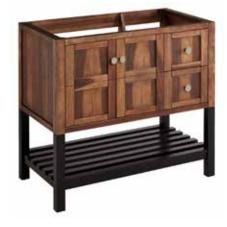

## 36" OLSEN

### CONSOLE VANITY - PECAN BROWN / BLACK

SKU: 950008, 453938, 453939, 453940

#### FEATURES

Width: 36" Depth: 21" Height: 33-1/4" **PRODUCT IMAGE** 

All dimensions and specifications are nominal and may vary. Use actual products for accuracy in critical situations.

PAGE 2

(ISI) SIGNATURE HARDWARE