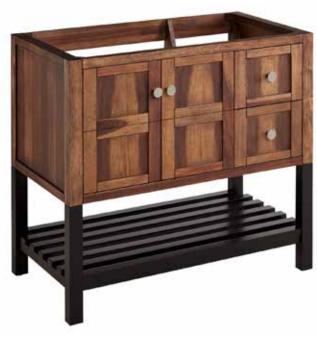

# 36" OLSEN

### CONSOLE VANITY - PECAN BROWN / BLACK SKU: 950008, 453938, 453939, 453940

#### FEATURES

Product Finish: Brown/black Material: Wood Installation Type: Freestanding Number Of Basins: 1 Number Of Doors: 2 Number Of Drawers: 2 Features: Soft-close Hinges Assembly Required: No Built-in Adjusters: Yes