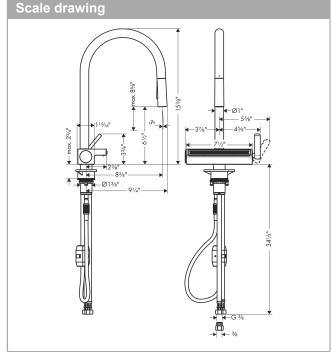

## **Features**

- · Swivel range adjustable in 3 steps: 60°, 110° or 150°
- · Laminar and needle spray, SatinFlow
- · Change between SatinFlow and pull-out sprayer at the touch of a button
- Toggle spray diverter
- · MagFit magnetic sprayhead docking
- Single-hole installation, recommendation: the middle of tap hole drilling should be max. 45 mm from the back side of of the bowl
- · Flow: 1.75 GPM (6.6 L/Min)
- · Ceramic cartridge
- · 3/8" connections
- · Integrated double backflow prevention
- 1 %" Mounting hole required, recommendation: the middle of tap hole drilling should be max. 45 mm from the back side of of the bowl
- · DOE/FTC
- · CEC/California/Watersaving