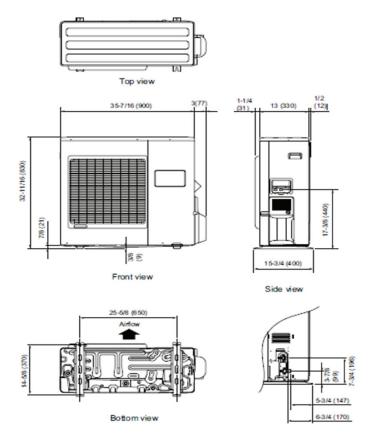

OUTDOOR DIMENSIONS & WEIGHT

in

mm

mm

mm

- Heating operation rated down to -5°F outdoor temperature.
- Long Lineset Lengths (up to 230')
- · Integral Electric Heat Kit (Optional)
- · Low Air Leakage Rate (2% or less)

16 (5)

230 (70)

132 (60)

146 (66)

198 (90)

220 (100)

57 × 21 × 21 11/16

57 2/16 × 23 × 26 8/16

39 5/16 x 38 3/16 x 14 9/16

45 12/16 × 41 14/16 × 18 13/16

1448 x 533 x 551

1451 x 584 x 673

998 x 970 x 370

1162 x 1064 x 478

98 (30)

12 Year Compressor, 12 Year Parts Warranty when registered within 60 days of installation in a residence, and installed by a Fujitsu Elite contractor