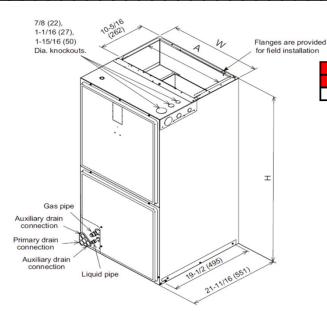

#### 36,000 BTU Multi Position AHU

Unit: in (mm)

**DIMENSIONS** 

| Return Opening Dimensions |        |  |  |  |  |
|---------------------------|--------|--|--|--|--|
| Width                     | Depth  |  |  |  |  |
| 19 3/8                    | 19 3/4 |  |  |  |  |

| Model      | A (Supply duct) | W (Unit width) | H (Unit height) |
|------------|-----------------|----------------|-----------------|
| AMUG36LMAS | 19-1/2 (495)    | 21 (533)       | 57 (1.448)      |