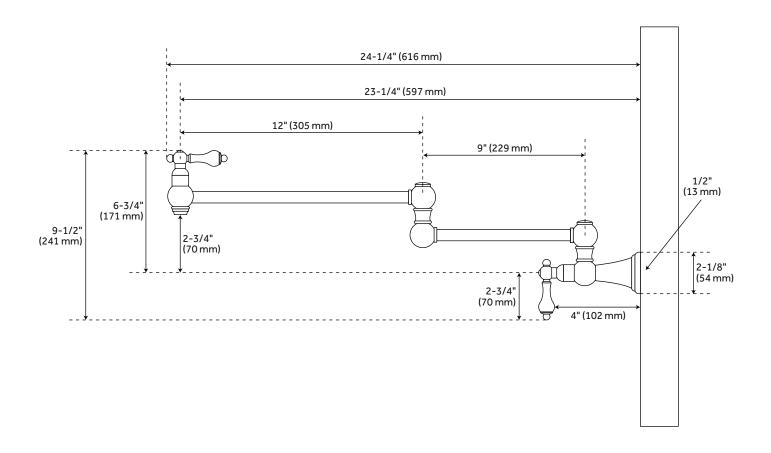

## **FEATURES**

Installation Type: Wall Mount

Faucet Holes: 1

Faucet Centers: Single-Hole

Handle Type: Lever Length: 2-1/8"

Width: 24-1/4"

Height: 9-1/2"

Height To Spout: 2-3/4"

Spout Reach: 23-1/4"

Base Plate Length: 2-1/8"

Base Plate Width: 2-1/8"

Handle Length: 2-3/4"

Height to Bottom of Handle: 4"

IPS: 1/2"

Drain Included: No

Maximum Flow Rate: 1.8 gpm (gallons per minute)