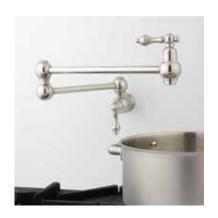

## RETRACTABLE WALL-MOUNT POT FILLER FAUCET

SKU: 917488



## **FEATURES**

Installation Type: Wall Mount

Faucet Holes: 1

Faucet Centers: Single-Hole

Handle Type: Lever Length: 2-1/8"

Width: 24-1/4"

Height: 9-1/2"

Height To Spout: 2-3/4"

Spout Reach: 23-1/4"

Base Plate Length: 2-1/8"

Base Plate Width: 2-1/8"

Handle Length: 2-3/4"

Height to Bottom of Handle: 4"

IPS: 1/2"

Drain Included: No

Maximum Flow Rate: 1.8 gpm (gallons per minute)

## SIGNATURE HARDWARE LIFETIME WARRANTY

See website for warranty information



REVISED 02/26/2020

 $All \ dimensions \ and \ specifications \ are \ nominal \ and \ may \ vary. \ Use \ actual \ products \ for \ accuracy \ in \ critical \ situations.$