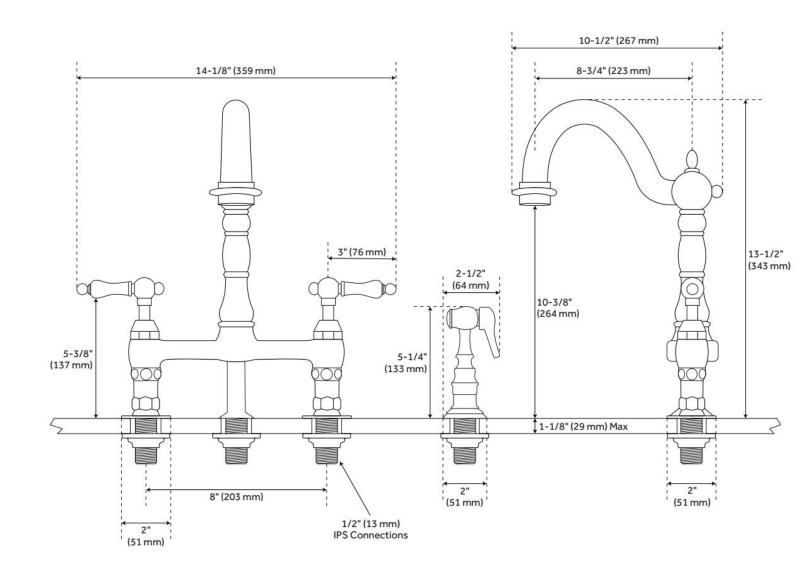

## **FEATURES**

Material: Metal construction for strength and durability

Installation Type: Bridge

Flow Rate: 1.8 gpm (6.8 L/min) @ 60 psi

Cartridge Type: Ceramic Disc

Swivel Spout: Yes

ASME A112.18.1/CSA B125.1, NSF/ANSI 61, NSF/ANSI/CAN 61, LISTED ID: 508769, 525330, 508770, 525331, 508771, 508772, SH349711\*\*

- Made of high quality materials.
- Side spray is also made of high quality materials with synthetic polymer thumb trigger.
- Side spray measures: 2" L x 2-1/2" W x 5-1/4" H.
- Side spray max flow rate: 2.0 gpm (7.6 L/min) @ 60 psi.