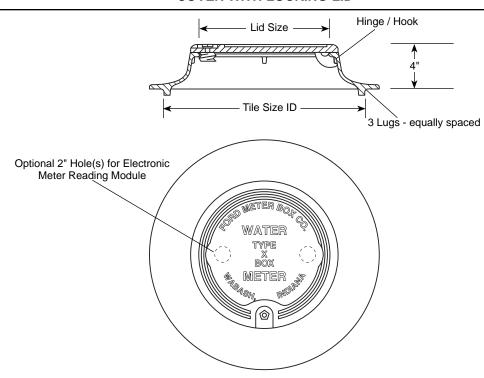

## **COVER WITH LOCKING LID**

| LID SIZE* | TILE SIZE I.D. | Approx.<br>Wt. Lbs. | PART<br>Number | ✓ SUBMITTED ITEM(S) |
|-----------|----------------|---------------------|----------------|---------------------|
| 11-1/2"   | 15"            | 25                  | X31            |                     |
| 11-1/2"   | 18"            | 29                  | X32            |                     |
| 11-1/2"   | 20"            | 35                  | X3             |                     |
| 13-1/2"   | 20"            | 39                  | X43            |                     |
| 11-1/2"   | 21"            | 41                  | X4             |                     |

Note: \*Lid size indicates approximate pit access opening; actual lid diameter is approximately 1" larger.

## **FEATURES**

- Manufactured of cast iron per ASTM A48-92 Class 25
- Hat-shape design to minimize surface exposure and provide additional ground insulation.
- Overlapping style lid.
- Frame has a specially designed hinge/hook to support lid while open.
- Standard pentagon bolt furnished with locking lids. Larger bolt is available. Add "-LB" to end of catalog number.
- · Finish is black epoxy coating.

Optional Large Bolt for locking lid. Add "-LB" to end of catalog number.

**Optional Non-Locking** Lid. Add "-LL" to end of catalog number.

Optional 2" precast holes for electronic meter reading modules. Add "-T" for single hole. Add "-T" for double hole.