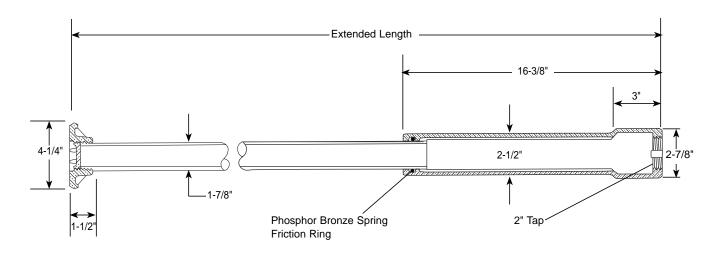

## SUBMITTAL INFORMATION

MINNEAPOLIS PATTERN - 1-1/2" UPPER SECTION - PLUG STYLE LID - WITHOUT STATIONARY ROD - BASE TAPPED 2"

Type PXL Lid - Plug style lid with 27/32" pentagon bolt

| *EXTENDED LENGTH | APPROX. WT. LBS. | CATALOG NUMBER | ✓ SUBMITTED  ITEM(S) |
|------------------|------------------|----------------|----------------------|
| 3'-6"            | 16               | EM2-35-67      |                      |
| 4'               | 17               | EM2-40-67      |                      |
| 4'-6"            | 19               | EM2-45-67      |                      |
| 5'               | 20               | EM2-50-67      |                      |
| 5'-6"            | 21               | EM2-55-67      |                      |
| 6'               | 22               | EM2-60-67      |                      |
| 6'-6"            | 23               | EM2-65-67      |                      |
| 7'               | 24               | EM2-70-67      |                      |
| 7'-6"            | 25               | EM2-75-67      |                      |
| 8'               | 26               | EM2-80-67      |                      |

<sup>\*</sup>Telescopes to 1 foot less than extended length.

## **FEATURES**

- Minneapolis Base for use with Minneapolis Pattern 1-1/4" through 2" Ball Curb Stops and 1", "Z"-Type Curb Stops
- Base tapped with 2" threads
- Lid and base made of cast iron per ASTM A48, Class 25
- Brass plug conforms to AWWA Standard C800 (ASTM B62 and ASTM B584, UNS No C83600 - 85-5-5-5)
- Upper section made of steel
- Finish is black e-coat
- Shut-off rod (SROD) is recommended for valve operation. Can be equipped with stationary rod