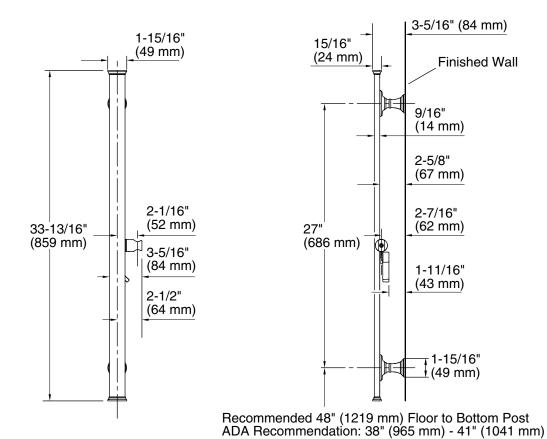

## KALLISTA.

**FEATURES** 

CODES/STANDARDS APPLICABLE

P21654

- Solid brass construction for durability and reliability
- Integrated adjustable handshower bracket
- Complements Kallista faucets and fixtures

Specified model meets or exceeds the following:

- ADA
- ICC/ANSI A117.1

| SPECIFIED MODEL         |                                                     |                                                                                                       |
|-------------------------|-----------------------------------------------------|-------------------------------------------------------------------------------------------------------|
| Model                   | Description                                         | Finishes                                                                                              |
| P21654-00               | Traditional Slidebar                                | CP Polished AD Nickel AG Brushed Bronze Bronze                                                        |
| Recommended Accessories |                                                     |                                                                                                       |
| P21666-00               | Traditional Shelf                                   | □ 0 Stucco White                                                                                      |
| P21650-00               | Traditional Multi-Function Handshower with Hose     | ☐ CP Polished ☐ AD Nickel ☐ AG Brushed ☐ BZ Antique ☐ W6 Weathered Chrome Silver Nickel Bronze Bronze |
| P21650-RF               | Traditional Multi-Function ADA Handshower with Hose | ☐ CP Polished Chrome                                                                                  |
| P24039-00               | Tuxedo® Wall Supply Elbow                           | CP Polished AD Nickel AG Brushed Bronze Bronze                                                        |