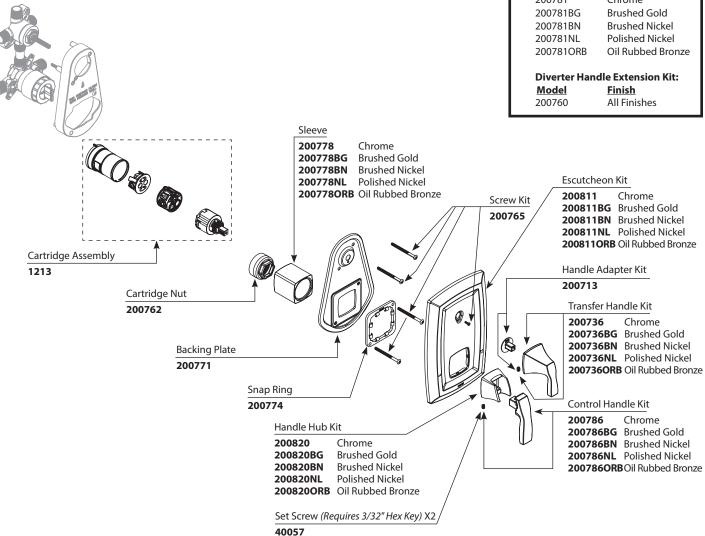

## **VOSS<sup>TM</sup>**

M-CORE™ 3-Series Valve Trim with Integrated Diverter

| MODEL     | <u>FINISH</u>         |
|-----------|-----------------------|
| UT3611    | Chrome                |
| UT3611BG  | <b>Brushed Gold</b>   |
| UT3611BN  | <b>Brushed Nickel</b> |
| UT3611NL  | Polished Nickel       |
| UT3611ORB | Oil Rubbed Bronze     |

**Order by Part Number** 

Trim can be used with U232 Series and U362 Series series valve

> Optional 1" Handle Extension Kit (Control and Diverter Kit Is Required) **Control Handle Extension Kits:**

**Model** Finish 200781 200781BG Brushed Gold **Brushed Nickel** 200781BN 200781NL Polished Nickel 200781ORB Oil Rubbed Bronze