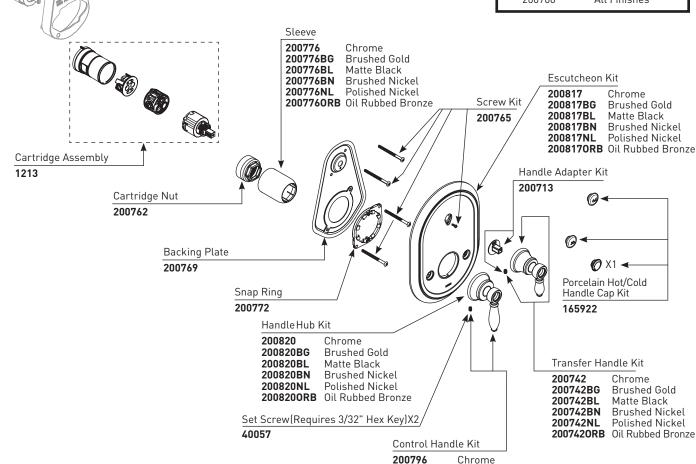

# **Illustrated Parts**

Optional 1" Handle Extension Kit (Control and Diverter Kit Is Required)

### **Control Handle Extension Kits:**

ModelFinish200779Chrome200779BGBrushed Gold200779BLMatte Black200779BNBrushed Nickel200779NLPolished Nickel200779ORBOil Rubbed Bronze

#### **Diverter Handle Extension Kit:**

Model Finish
200760 All Finishes

200796BG

200796BL

200796BN 200796NL

2007960RB

**Brushed Gold** 

**Brushed Nickel** 

Polished Nickel

Oil Rubbed Bronze

Matte Black