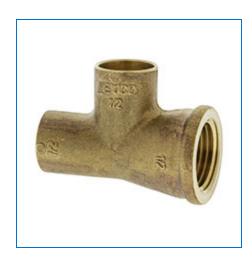

## Material Number BF5945L, Tee C x F x C - Cast, 714-LF

The tee features a solder cup and female NPT threads on the run and a solder cup on the branch. This fitting allows for a connection to be made in continuous pipeline and branch out to a different direction while adapting from a solder connection to a threaded connection. Please refer to NIBCO technical data sheets and catalogs for engineering and installation information. In addition to its inherent qualities of beauty, durability and low maintenance, copper's reusability makes it an ideal

+ more

| Specifications          | _                           |
|-------------------------|-----------------------------|
| UPC Code                | 039923417480                |
| All Type of Item        | Fitting                     |
| All Special Application | Lead-Free*                  |
| Description             | 714-LF 1/2 CXFXC TEE FORGED |
| Туре                    | Tee                         |
| Connection Type         | CxFxC                       |
| Weight                  | 0.131 lb                    |
| Size                    | 1/2                         |
| Material                | Lead-Free Bronze            |