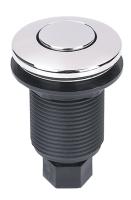

# PFASB AIR SWITCH BUTTON

## **Product Features**

- · Escutcheon and button made of brass
- · Mounts easily to sink or countertop
- · Button and escutcheon adhere to base
- · Maximum countertop thickness: 2"

#### **Model Numbers:**

PFASBCP Chrome
PFASBZSS Stainless steel
PFASBORB Oil rubbed bronze
PFASBMB Matte black

PFASBCP