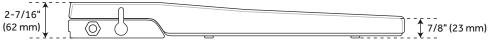

### **FEATURES**

Length: 19-11/16"
Width: 14-9/16"
Height: 2-7/16"
Fits Most Standard Elongated Bowl
Toilets With Adjustable Hinge
for Side-to-side Adjustment
of 5-3/8" to 6-7/8" Centers