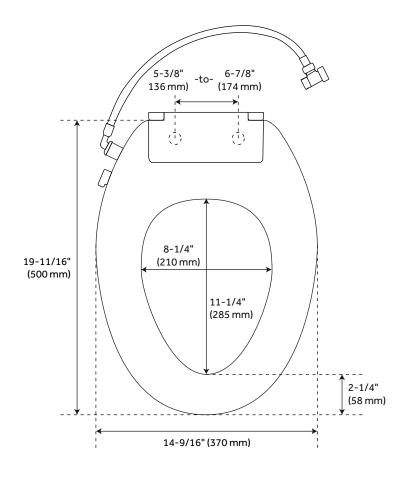

### **FEATURES**

Length: 19-11/16"
Width: 14-9/16"
Height: 2-7/16"
Fits Most Standard Elongated Bowl
Toilets With Adjustable Hinge
for Side-to-side Adjustment
of 5-3/8" to 6-7/8" Centers