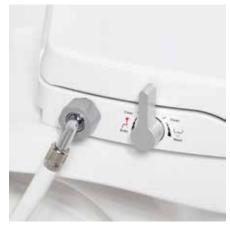

### **FEATURES**

Side Knob Allows for Adjustment of
Water Volume and Cleaning Type
Spray Nozzle Features Multiple
Holes for a Softer Cleanse
and Water Saving Operation
Spray Nozzle is Self-Cleaning, and
Removable for Further Cleaning
Bidet Seat has a Glossy Finish With
Protective Bumpers
Soft-Closing Seat and Lid
Installs Easily With Quick-Release System
Designed for One- and Two-Piece Toilets