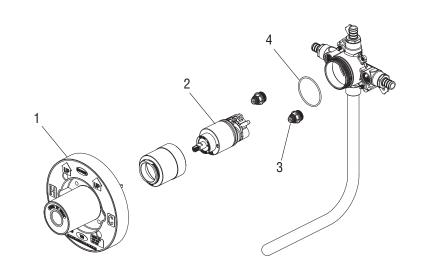

## Parts Breakdown

#### **Part Name**

| No. | Item          | Part Number  |
|-----|---------------|--------------|
| 1   | Plaster guard | ACF4001GRD   |
| 2   | Cartridge     | ACF4001UCRT  |
| 3   | Stop valve    | ACF4001STOP  |
| 4   | O-ring        | ACF40010RING |