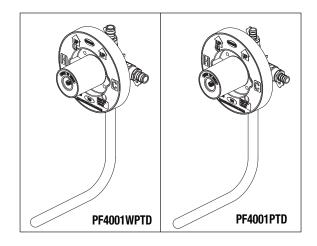

## Parts Breakdown

# PRESSURE BALANCE TUB AND SHOWER ROUGH IN VALVE



## **PF4001PTD / PF4001WPTD**



PF4001PTD / PF4001WPTD

#### **Part Name**

| No. | Item          | Part Number  |
|-----|---------------|--------------|
| 1   | Plaster guard | ACF4001GRD   |
| 2   | Cartridge     | ACF4001UCRT  |
| 3   | Stop valve    | ACF4001STOP  |
| 4   | O-ring        | ACF40010RING |





### Warranty and Codes

This product comes complete with installation, operating, care and maintenance instructions.

This PROFLO faucet carries a limited lifetime warranty when installed in residential applications.

The warranty is five years in commercial applications. This product meets ASME A112.18.1 and ASSE 1016-P.