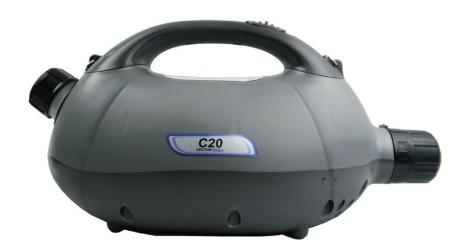

## **VECTOR FOG C20 ULV FOGGER**

Introducing the all new Ultra Compact C20 ULV Cold Fogger. Powered by a 560 Watt super-efficient Samsung motor, this ultra-compact fogger is ideal for applications where less spray distance is required. Such as the home, food preparation areas, car valets and offices. In addition the power can be halved to 50%, reducing noise levels. Ideal for Hospitals, Nursing homes and Schools. This fogger features a 1.5 Litre tank, 15-30 LPH flow rate and a droplet of 5-30 microns in size.

|               | C20                                             |
|---------------|-------------------------------------------------|
| Tank Capacity | 1.5L                                            |
| Voltage       | 110V / 220V - 50HZ                              |
| Motor         | 560 Watts                                       |
| Weight        | 3.5 Kg                                          |
| Dimensions    | L500 x H250 x W200 (mm)                         |
| Flow Rate     | 15 - 30LPH                                      |
| Droplet Size  | 5 - 30micron                                    |
| Features      | Reliable Samsung Motor<br>2speed output control |