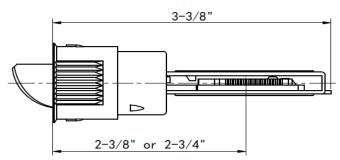

# **FEATURES & OPTIONS:**

- Door Thickness Fit 1-3/8" to 1-3/4" standard door thickness
- Door Preparation Cross bore: 2-1/8", edge: 1"
- Latch Backset Adjustable 2-3/8" 2-3/4"
- Latch Drive in
- Standard Latch Faceplate None
- Spindle Type Crescent
- Bolt 1/2" throw
- · Material Steel