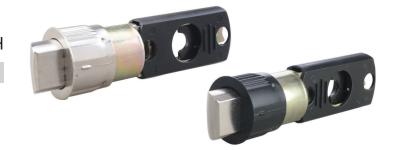

# DRIVE-IN PASSAGE/PRIVACY LOCK LATCH

"Springlatch"

Available Finishes:

US15 Satin Nickel

Matte Black

# **FEATURES & OPTIONS:**

- Door Thickness Fit 1-3/8" to 1-3/4" standard door thickness
- Door Preparation Cross bore: 2-1/8", edge: 1"
- Latch Backset Adjustable 2-3/8" 2-3/4"
- Latch Drive in
- Standard Latch Faceplate None
- Spindle Type Crescent
- Bolt 1/2" throw
- · Material Steel