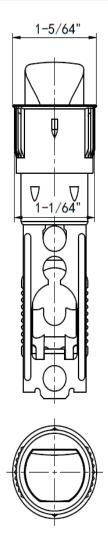

# **FEATURES & OPTIONS:**

- Door Thickness Fit 1-3/8" to 1-3/4" standard door thickness
- Door Preparation Cross bore: 2-1/8", edge: 1"
- Latch Backset Adjustable 2-3/8" 2-3/4"
- Latch Drive in
- Standard Latch Faceplate None
- Spindle Type Crescent
- Bolt 1/2" throw
- · Material Steel