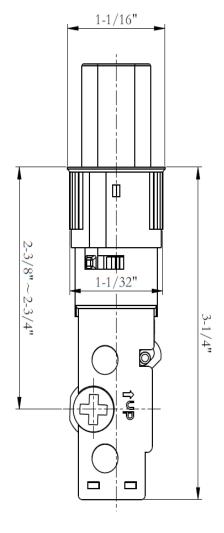

# **FEATURES & OPTIONS:**

- Door Thickness Fit 1-3/8" to 1-3/4" standard door thickness
- Door Preparation Cross bore: 2-1/8", edge: 1"
- Latch Backset Adjustable 2-3/8" 2-3/4"
- Latch Drive in
- Standard Latch Faceplate None
- Spindle Type Flat bar
- Bolt 1/2" throw
- Material Steel and brass