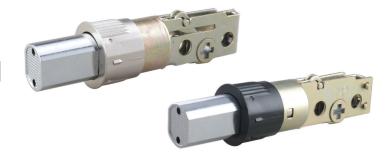

# DRIVE-IN DEADBOLT LOCK LATCH

Available Finishes:

US15 Satin Nickel

Matte Black

# **FEATURES & OPTIONS:**

- Door Thickness Fit 1-3/8" to 1-3/4" standard door thickness
- Door Preparation Cross bore: 2-1/8", edge: 1"
- Latch Backset Adjustable 2-3/8" 2-3/4"
- Latch Drive in
- Standard Latch Faceplate None
- Spindle Type Flat bar
- Bolt 1/2" throw
- Material Steel and brass