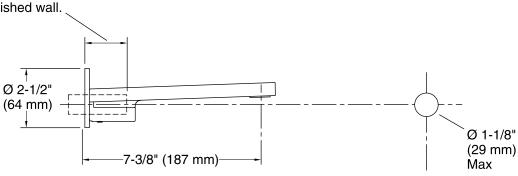

# Composed™ Wall-mount Bath Spout K-73120

Slip-Fit Spout: Extend 5/8" OD tube 1-1/2" (38 mm) from finished wall.

Threaded Spout:

Extend 1/2" NPT pipe 1-1/2" (38 mm) from finished wall.

## **Technical Information**

All product dimensions are nominal.