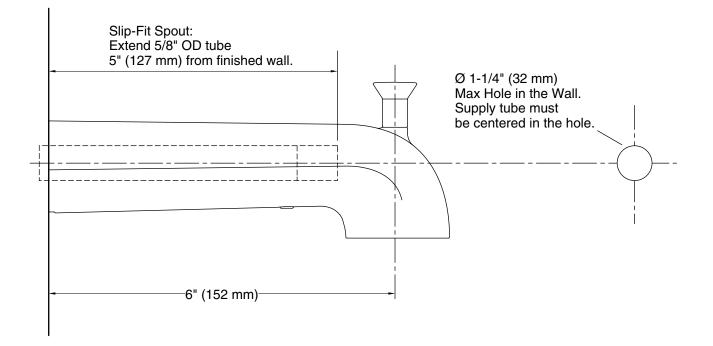

### Features

- 6" diverter spout with 1/2" slip-fit connection.
- KOHLER finishes resist corrosion and tarnishing.
- Coordinates with Pitch<sup>™</sup> bath and shower trim.

#### Installation

Wall-mount.