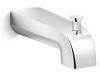

### Features

- 6" diverter spout with 1/2" slip-fit connection.
- KOHLER finishes resist corrosion and tarnishing.
- Coordinates with Pitch<sup>™</sup> bath and shower trim.

#### Material

• Premium metal construction.

#### Installation

Wall-mount.



## Codes/Standards

ASME A112.18.1/CSA B125.1 California Energy Commission (CEC)

# KOHLER<sup>®</sup> Faucet Lifetime Limited Warranty

See website for detailed warranty information.

## **Available Colors/Finishes**

Color tiles intended for reference only.

Color Code Description



CP Polished Chrome

Vibrant® Brushed Nickel

BN





Pitch<sup>™</sup> wall-mount diverter bath spout

K-97089

# KOHLER. Faucets

# Pitch<sup>™</sup> wall-mount diverter bath spout K-97089



### **Technical Information**

All product dimensions are nominal. Drain included: No

# Notes

Install this product according to the installation instructions.