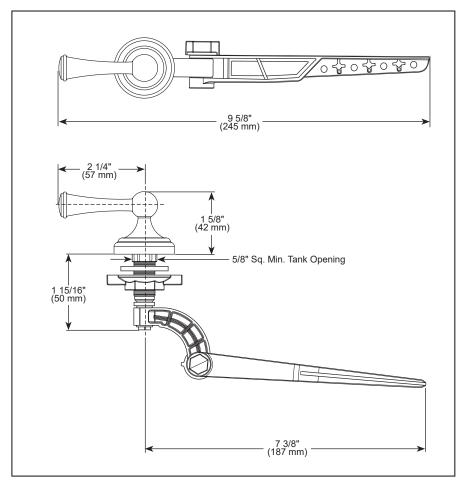

## **ACCESSORIES**

- **Traditional Series**
- Universal Flush Lever

## STANDARD SPECIFICATIONS:

- Installation instructions included with product.
- Universal left front, left side or right side mount flush