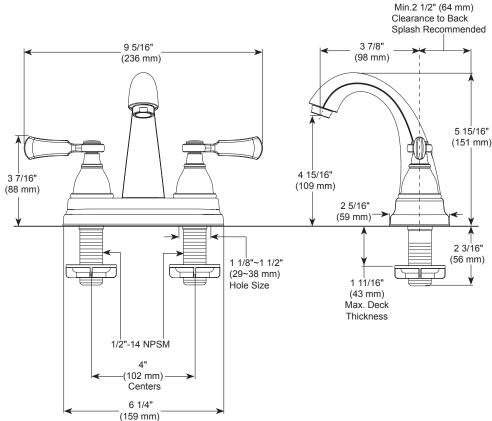

### **BATHROOM FAUCET:**

- Elmhurst® Collection
- Two Handle Centerset
- 4 Inch 3 Hole Sink Applications

# **STANDARD SPECIFICATIONS:**

- Maximum 1.0 gpm @ 60 psi, 3.8 L/min @ 414 kPa
- Three hole mount
- 1/4 turn handle stops
- 1/2"-14 NPSM threaded male inlet shanks
- Ceramic cartridge
- Models have 50/50 push pop-up