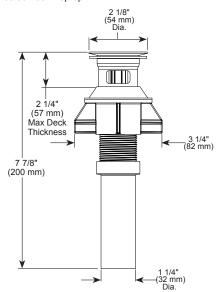

# PEERLESS





### **BATHROOM FAUCET:**

- Elmhurst® Collection
- Two Handle Centerset
- 4 Inch 3 Hole Sink Applications

# **STANDARD SPECIFICATIONS:**

- Maximum 1.0 gpm @ 60 psi, 3.8 L/min @ 414 kPa
- Three hole mount
- 1/4 turn handle stops
- 1/2"-14 NPSM threaded male inlet shanks
- Ceramic cartridge
- Models have 50/50 push pop-up

#### **WARRANTY:**

 Parts and Finish - Lifetime limited warranty; or for commercial purchasers, 10 years for multi-family residential (apartments and condominiums) and 5 years for all other commercial uses, in each case from the date of purchase.



## **COMPLIES WITH:**

- ASME A112.18.1 / CSA B125.1
- ASME A112.18.2 / CSA B125.2

4 Indicates compliance to ICC / ANSI A117.1

EPA WaterSense<sup>®</sup>

# **RP103419**▲ 50/50 Push Pop-up