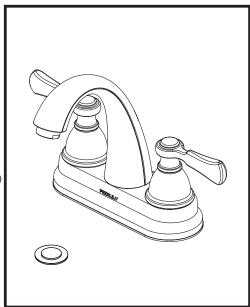

### **BATHROOM FAUCET:**

- Elmhurst® Collection
- Two Handle Centerset
- 4 Inch 3 Hole Sink Applications

# **STANDARD SPECIFICATIONS:**

- Maximum 1.0 gpm @ 60 psi, 3.8 L/min @ 414 kPa
- Three hole mount
- 1/4 turn handle stops
- 1/2"-14 NPSM threaded male inlet shanks
- Ceramic cartridge
- Models have 50/50 push pop-up