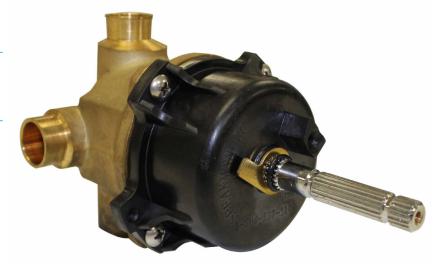

#### **FEATURES:**

- Pressure balancing & ceramic temperature regulating cartridge with check valves
- Brass body construction
- Adjustable temperature limit stops
- Works with Speakman Pressure Balance Valve Trim model CPT-3000
- Includes rough-in template