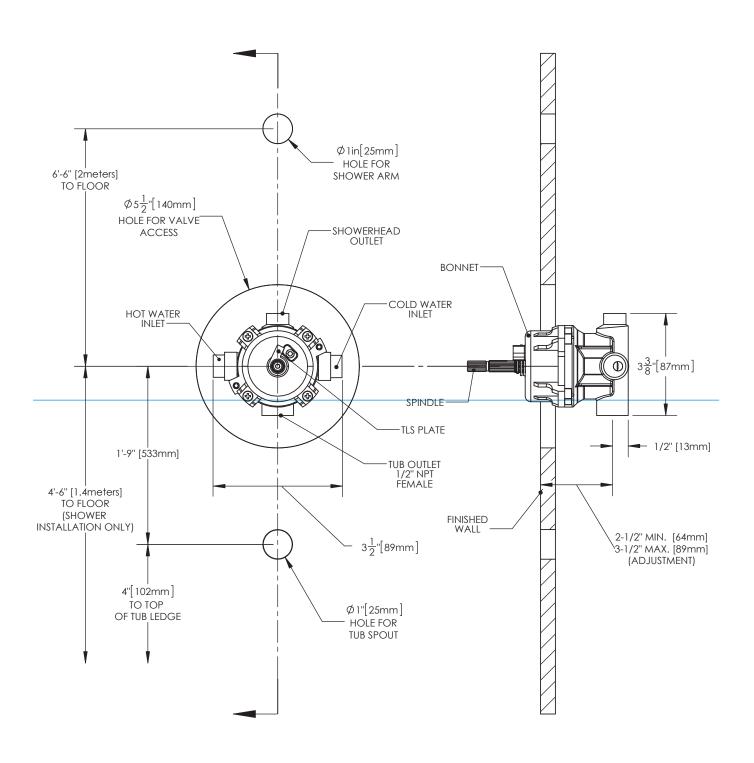

### **WARRANTY:**

• 1 Year Limited

DIMENSIONS: NOTE: 1. All dimensions are in inches (millimeters) unless otherwise specified and are subject to change without notice. 2. Unless otherwise specified, all inlet and outlets are 1/2" female copper sweat. For ADA mounting locations consult ADAAG, ANSI Al17.1, or state regulations.