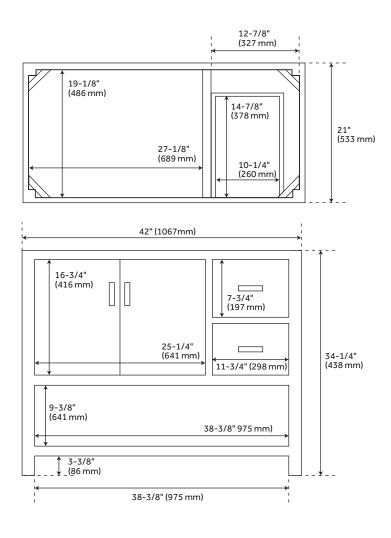

#### **FEATURES**

Width: 42" Depth: 21" Height: 34-1/4"

## PRODUCT IMAGE

 $All\ dimensions\ and\ specifications\ are\ nominal\ and\ may\ vary.\ Use\ actual\ products\ for\ accuracy\ in\ critical\ situations.$ 

PAGE 2 Code: 530977