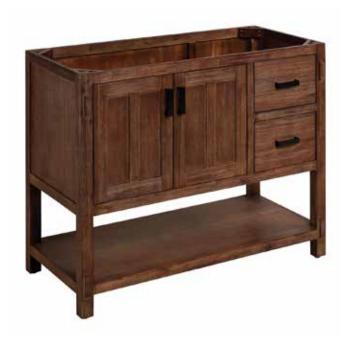

# 42" MORRIS

# CONSOLE VANITY CABINET

SKU: 456265

### **FEATURES**

Number of Doors: 2 Number of Drawers: 2

Features: Matching Mirror (RM3038MR),

Matching Linen Cabinet (RM2117B), Soft-Close Hinges

Assembly Required: No Built-In Adjusters: Yes Dovetail Drawers: Yes Hardware Finish: Rustic Metal