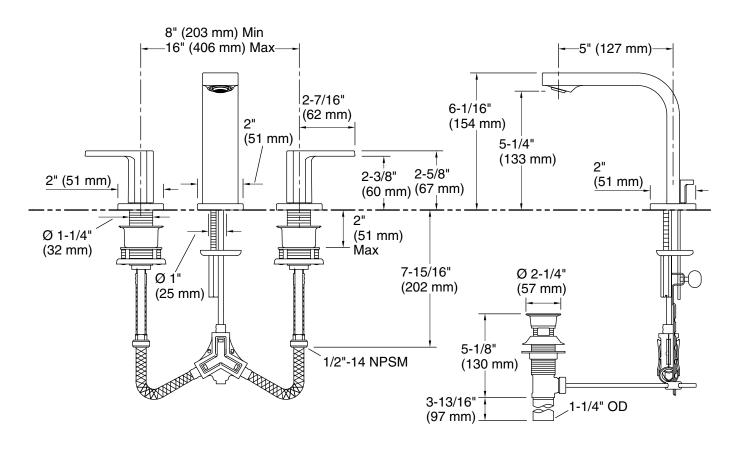

## **Technical Information**

All product dimensions are nominal.

Drain included: Yes

## Installation

- Three-hole installation for 8" 16" centers.
- Flexible supply lines and quick-connect fittings simplify installation.

### **Features**

- Two lever handles offer separate control of hot and cold water.
- 5-1/4" (133 mm) spout height.
- 5" (127 mm) spout reach.
- 0.5 gpm (1.9 lpm) maximum flow rate at 60 psi (4.14 bar).
- KOHLER ceramic disc valves exceed industry longevity standards for a lifetime of durable performance.
- Metal touch-activated drain with 1-1/4" tailpiece.
- Coordinates with other products in the Parallel collection.