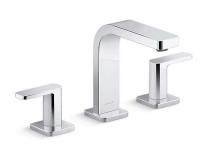

# **Parallel®**

Widespread bathroom sink faucet with lever handles

K-23484-4N

### **Features**

- Two lever handles offer separate control of hot and cold water.
- 5-1/4" (133 mm) spout height.
- 5" (127 mm) spout reach.
- 0.5 gpm (1.9 lpm) maximum flow rate at 60 psi (4.14 bar).
- KOHLER ceramic disc valves exceed industry longevity standards for a lifetime of durable performance.
- Metal touch-activated drain with 1-1/4" tailpiece.
- Coordinates with other products in the Parallel collection.