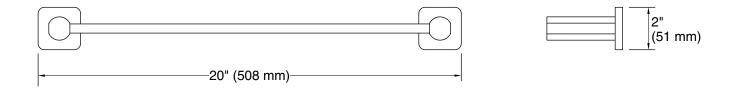

#### Features

- 18" (457 mm) bar
- Coordinates with other products in the Parallel collection

#### **Technical Information**

All product dimensions are nominal. Material: Zinc, Stainless Steel