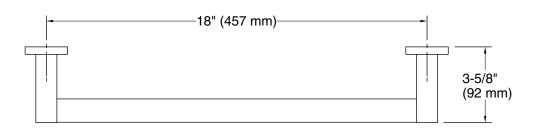

#### Features

- 18" (457 mm) bar
- Coordinates with other products in the Parallel collection

#### **Technical Information**

All product dimensions are nominal. Material: Zinc, Stainless Steel