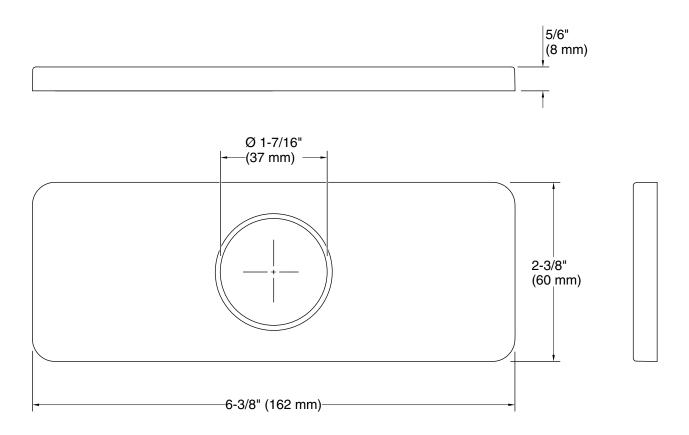

he Parallel collection

### Material

- Brass
- KOHLER finishes resist corrosion and tarnishing

#### Installation

Three-hole

### **Recommended Products/Accessories**

K-23723 Faucet cleaner



### Codes/Standards

None Applicable

# KOHLER® Faucet Lifetime Limited Warranty

See website for detailed warranty information.

### **Available Colors/Finishes**

Color tiles intended for reference only.

| Color | Code | Description                       |
|-------|------|-----------------------------------|
|       | CP   | Polished Chrome                   |
|       | BN   | Vibrant® Brushed Nickel           |
|       | BL   | Matte Black                       |
|       | 2MB  | Vibrant® Brushed Moderne<br>Brass |
|       | 2MB  | Vibrant® Brushed Moderne Brass    |



# **KOHLER**, Faucets



### Technical Information

All product dimensions are nominal.

### **Notes**

Install this product according to the installation instructions.