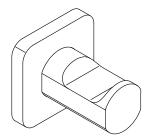

#### **Features**

- Robe hook provides convenient hanging storage of robes, towels, and other bath items
- Coordinates with other products in the Parallel collection