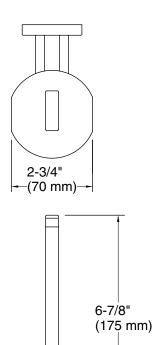

Vertical toilet paper holder K-23527

All product dimensions are nominal. Material: Zinc, Stainless Steel