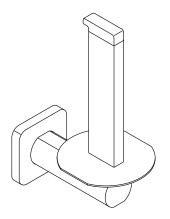

Vertical toilet paper holder K-23527

All product dimensions are nominal. Material: Zinc, Stainless Steel