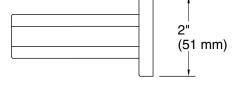

# **Technical Information**

All product dimensions are nominal. Installation Type: Wall-mount Material: Zinc, Stainless Steel