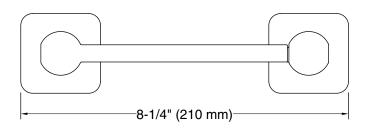

# **Technical Information**

All product dimensions are nominal. Installation Type: Wall-mount Material: Zinc, Stainless Steel