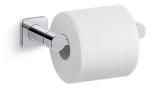

# Parallel™ Pivoting toilet paper holder K-23528

## Features

- Pivoting holder makes changing toilet paper quick and simple.
- Coordinates with other products in the Parallel collection.