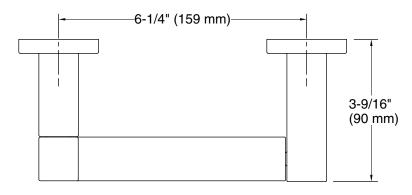

# **Technical Information**

All product dimensions are nominal. Installation Type: Wall-mount Material: Zinc, Stainless Steel