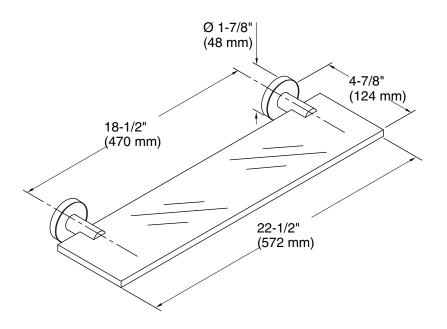

## **Technical Information**

All product dimensions are nominal.

Material: Metal