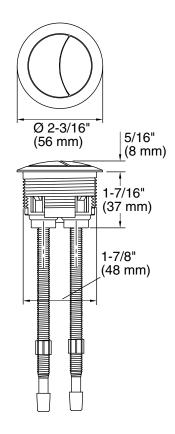

# Persuade® Dual Flush Actuator K-186

### **Features**

- Water-saving dual-flush actuator offers two flushing options.
- Large top-mount buttons provide an ergonomic experience.
- Spring-loaded buttons facilitate a smooth actuation.
- KOHLER finishes resist corrosion and tarnish.
- For use with the K-3753 Persuade Circ and K-3723 Persuade Curv toilets.

# **Persuade®**

**Dual Flush Actuator** K-186

## **Technical Information**

All product dimensions are nominal. Plastic Material: