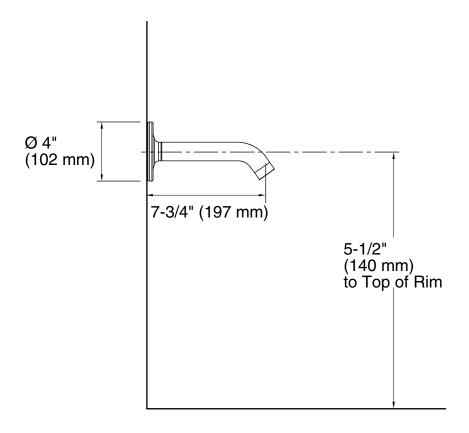

A112.18.1/CSA B125.1

# **KOHLER® Faucet Lifetime Limited Warranty**

See website for detailed warranty information.

## **Available Colors/Finishes**

Color tiles intended for reference only.

| Color | Code | Description                    |
|-------|------|--------------------------------|
|       | CP   | Polished Chrome                |
|       | SN   | Vibrant® Polished Nickel       |
|       | AF   | Vibrant® French Gold           |
|       | PGD  | Vibrant® Moderne Polished Gold |
|       | BGD  | Vibrant® Moderne Brushed Gold  |
|       | G    | Brushed Chrome                 |
|       | BN   | Vibrant® Brushed Nickel        |
|       | BV   | Vibrant® Brushed Bronze        |
|       | BL   | Matte Black                    |
|       | RGD  | Vibrant Rose Gold              |







### **Technical Information**

All product dimensions are nominal.

#### **Notes**

Install this product according to the installation guide.