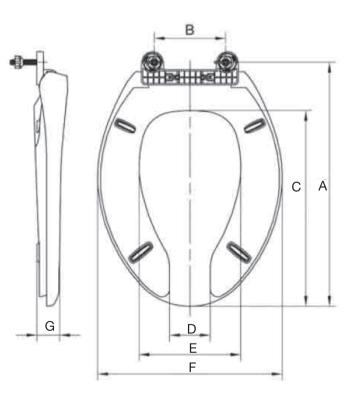

#### Model Numbers

PFTSCOFCSC2000WH Elongated commercial toilet seat white, slow close

SIZE

477mm

140mm

380mm

79mm

197mm

358mm

44mm

18-3/4"

5-1/2"

15"

3"

7-3/4"

14"

1-3/4"

A B

С

D

Е

F

G