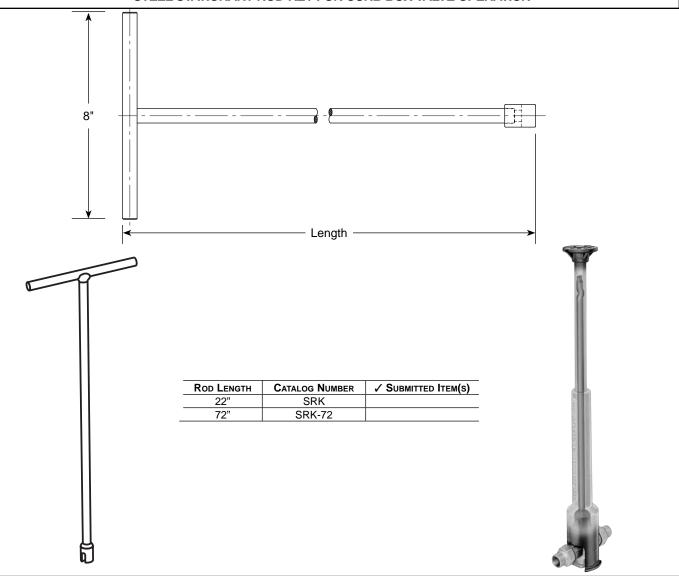

## STEEL STATIONARY ROD KEY FOR CURB BOX VALVE OPERATION

## **FEATURES**

- Stationary rod keys are carbon steel with black e-coat
- A stationary rod key (catalog no. SRK-xx) is required to operate the stationary rod in a curb box

The Ford Meter Box Company considers the information in this submittal form to be correct at the time of publication. Item and option availability, including specifications, are subject to change without notice. Please verify that your product information is current.