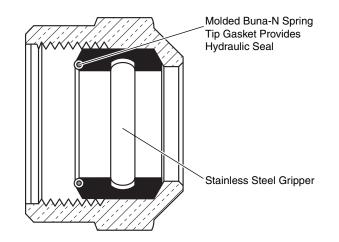

## FEATURES

 All brass conforms to AWWA Standard C800 (ASTM B-62 and ASTM B-584, UNS NO C83600 - 85-5-5-5)

The Ford Meter Box Company considers the information in this submittal form to be correct at the time of publication. Item and option availability, including specifications, are subject to change without notice. Please verify that your product information is current.