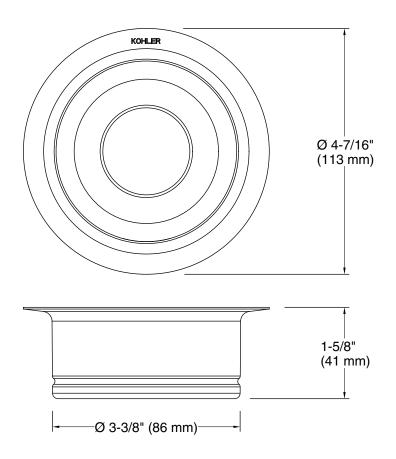

### **Features**

- Fits standard garbage disposal units (4-1/2" diameter, 1-5/8" depth)
- Includes disposal flange and stopper
- Fits standard garbage disposal units (4-1/2" diameter, 1-5/8" depth)

## **Technical Information**

All product dimensions are nominal.

Material: Metal