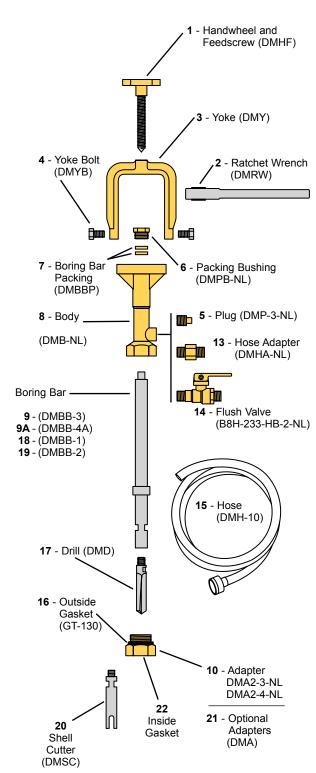

## DRILLING MACHINE COMPONENTS

|                                                 | DRILLING MACHINE COMPON                                                 | ENTS              |  |
|-------------------------------------------------|-------------------------------------------------------------------------|-------------------|--|
| Ref.<br>No.                                     | DESCRIPTION                                                             | CATALOG<br>Number |  |
| 1                                               | Handwheel and Feedscrew                                                 | DMHF              |  |
| 2                                               | Ratchet Wrench                                                          | DMRW              |  |
| 3                                               | Yoke                                                                    | DMY               |  |
| _ 4                                             | Yoke Bolts (2)                                                          | DMYB              |  |
| _ 5                                             | Plug - 3/4" Iron Pipe Thread                                            | DMP-3-NL          |  |
| 6                                               | Packing Bushing                                                         | DMPB-NL           |  |
| 7                                               | Boring Bar Packing (2)                                                  | DMBBP             |  |
| 8                                               | Body                                                                    | DMB-NL            |  |
| _ 9                                             | Boring Bar Only (fits 11/16" drill and shell cutter for 3/4" corp stop) | DMBB-3            |  |
| 9A                                              | Boring Bar Only (fits 7/8" drill and shell cutter for 1" corp stop)     | DMBB-4A           |  |
| 10                                              | 3/4" Flare Copper Adapter with Gaskets                                  | DMA2-3-NL         |  |
|                                                 | 1" Flare Copper Adapter with Gaskets                                    | DMA2-4-NL         |  |
| 11                                              | Open-end Adjustable Wrenches (2) 1 each of 8" and 10"                   | DMAW-PR           |  |
| 12                                              | Tool Box                                                                | DMTB              |  |
| OPTIONAL ITEMS                                  |                                                                         |                   |  |
|                                                 | Drilling Machine Ratchet Wrench Repair Kit                              | DMRWRK            |  |
| _13                                             | Hose Adapter for Chip Flushing                                          | DMHA-NL           |  |
| 14                                              | Ball Valve with Hose threads for Chip Flushing                          | B8H-233-HB-2-NL   |  |
| 15                                              | 10 ft. Hose for Chip Flushing                                           | DMH-10            |  |
| 16                                              | Outside Gasket for all Corp Stop Adapters                               | GT-130            |  |
| OPTIONS FOR 1/2" - 1-1/4" DRILLING REQUIREMENTS |                                                                         |                   |  |
|                                                 | 7/16" Drill for 1/2" Corp Stop (fits boring bar DMBB-1)                 | DMD-1             |  |
| 17                                              | 9/16" Drill for 5/8" Corp Stop (fits boring bar DMBB-2)                 | DMD-2             |  |
|                                                 | 11/16" Drill for 3/4" Corp Stop (fits boring bar DMBB-3)                | DMD-3             |  |
|                                                 | 7/8" Drill for 1" Corp Stop (fits boring bar DMBB-4A)                   | DMD-4A            |  |
| 18                                              | Boring Bar for 7/16" Drill for 1/2" Corp Stop                           | DMBB-1            |  |
| 19                                              | Boring Bar for 9/16" Drill for 5/8" Corp Stop                           | DMBB-2            |  |
| 20                                              | 7/16" Shell Cutter for PVC (fits boring bar DMBB-1)                     | DMSC-1            |  |
|                                                 | 11/16" Shell Cutter for PVC (fits boring bar DMBB-3)                    | DMSC-3            |  |
|                                                 | 7/8" Shell Cutter for PVC (fits boring bar DMBB-4A)                     | DMSC-4A           |  |
| 21                                              | 1/2" Flare Copper Adapter with Gaskets                                  | DMA2-1-NL         |  |
|                                                 | 5/8" Flare Copper Adapter with Gaskets                                  | DMA2-2-NL         |  |
|                                                 | 1-1/4" Flare Copper Adapter with Gaskets                                | *DMA2-5-NL        |  |
|                                                 | 3/4" Female Iron Pipe Adapter with Gaskets                              | DMA1-3-NL         |  |
|                                                 | 1" Female Iron Pipe Adapter with Gaskets                                | DMA1-4-NL         |  |
|                                                 | 1-1/4" Female Iron Pipe Adapter with Gaskets                            | *DMA1-5-NL        |  |
|                                                 | 1-1/4" Quick Joint Adapter with Gaskets (CTS)                           | *DMA4-5-Q-NL      |  |
|                                                 | 3/4" Quick Joint Adapter with Gaskets (PEP)                             | DMA6-3-Q-NL       |  |
|                                                 | 1" Quick Joint Adapter with Gaskets (PEP)                               | DMA6-4-Q-NL       |  |
|                                                 | Inside Gasket for 1/2" Flare Copper Adapter                             | GT-106            |  |
|                                                 | Inside Gasket for 5/8" Flare Copper Adapter                             | GT-107            |  |
|                                                 | Inside Gasket for 3/4" Flare Copper Adapter                             | GT-118            |  |
|                                                 | Inside Gasket for 1" Flare Copper Adapter                               | GT-119            |  |
| 22                                              | Inside Gasket for 1-1/4" Flare Copper Adapter                           | GT-147            |  |
|                                                 | Inside Gasket for 3/4" Iron Pipe Adapter                                | GT-114            |  |
|                                                 | Inside Gasket for 1" Iron Pipe Adapter                                  | GT-120            |  |
|                                                 | Inside Gasket for 1-1/4" Iron Pipe Adapter                              | GT-119            |  |
| Noto                                            |                                                                         | 1                 |  |