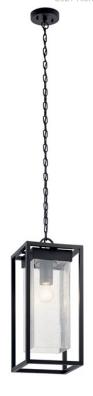

## **SPECIFICATIONS**

| Certifications/Qualifications |                          |
|-------------------------------|--------------------------|
|                               | www.kichler.com/warranty |
| Dimensions                    |                          |
| Base Backplate                | 5.00 DIA                 |
| Chain/Stem Length             | 72"                      |
| Weight                        | 11.90 LBS                |
| Height                        | 21.00"                   |
| Overall Height                | 95.75"                   |
| Width                         | 9.00"                    |
| Light Source                  |                          |

Lamp Included Not Included Lamp Type A21 Light Source Incandescent Max or Nominal Watt 150.00 # of Bulbs/LED Modules 150.00 Max Wattage/Range Socket Type Medium Socket Wire 105"

## Mounting/Installation

Interior/Exterior Exterior Location Rating Damp Mounting Style Chain Hung Mounting Weight 8.06 LBS

#### Housing

Diffuser Description Clear Seeded Primary Material **EPM** 

#### **Product/Ordering Information**

59064BSL SKU

Black with Silver Highlights Finish

Finish Code **BSL** 

Transitional Style UPC 783927801416