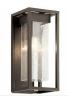

| 9.00"                    |
| Light Source                  |                          |

Lamp Included Not Included Lamp Type A21 Light Source Incandescent Max or Nominal Watt 150.00 # of Bulbs/LED Modules 150.00 Max Wattage/Range Socket Type Medium Socket Wire 105"

## Mounting/Installation

Interior/Exterior Exterior Location Rating Damp Mounting Style Chain Hung Mounting Weight 8.06 LBS

## **FIXTURE ATTRIBUTES**

#### Housing

Diffuser Description Clear Seeded Primary Material **EPM** 

#### **Product/Ordering Information**

59064BSL SKU

Black with Silver Highlights Finish

Finish Code **BSL** 

Transitional Style UPC 783927801416

# **Finish Options**

Black with Silver Highlights



Olde Bronze



## **ALSO IN THIS FAMILY**







59061BSL



59062BSL



59062OZ



59060BSL



590610Z