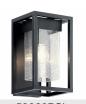

| 9.00"                    |
| Light Source                  |                          |

Lamp Included Not Included Lamp Type A21 Light Source Incandescent Max or Nominal Watt 150.00 # of Bulbs/LED Modules 150.00 Max Wattage/Range Socket Type Medium Socket Wire 105"

## Mounting/Installation

Interior/Exterior Exterior Location Rating Damp Mounting Style Chain Hung Mounting Weight 8.06 LBS

## **FIXTURE ATTRIBUTES**

#### Housing

Diffuser Description Clear Seeded Primary Material **EPM** 

#### **Product/Ordering Information**

59064BSL SKU

Black with Silver Highlights Finish

Finish Code **BSL** 

Transitional Style UPC 783927801416

# **Finish Options**

Black with Silver Highlights



Olde Bronze



## **ALSO IN THIS FAMILY**







59061BSL



59062BSL



59062OZ



59060BSL



590610Z