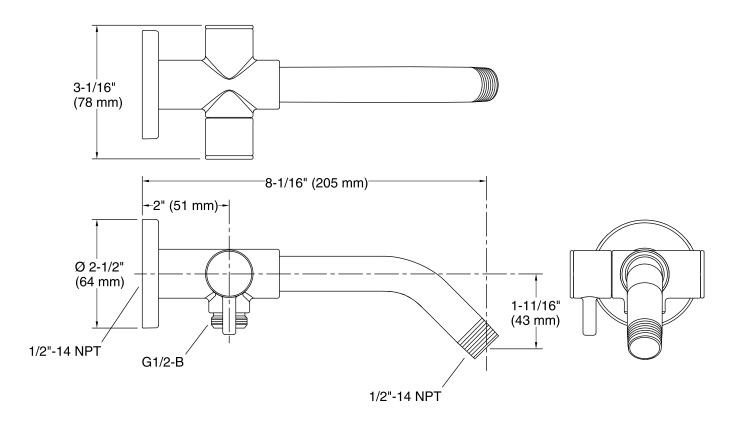

or use with KOHLER showerheads & handshowers (sold separately)

## Material

- Brass construction
- KOHLER finishes resist corrosion and tarnishing

### **Recommended Accessories**

K-30646 Shower Filtration System K-30647 Shower Filter Replacement



## Codes/Standards

ASME A112.18.1/CSA B125.1

# KOHLER® Faucet Lifetime Limited Warranty

See website for detailed warranty information.

## **Available Color/Finishes**

Color tiles intended for reference only.

| Color | Code | Description              |
|-------|------|--------------------------|
|       | CP   | Polished Chrome          |
|       | SN   | Vibrant® Polished Nickel |
|       | BN   | Vibrant® Brushed Nickel  |
|       | BV   | Vibrant® Brushed Bronze  |
|       | 2BZ  | Oil-Rubbed Bronze        |



# **KOHLER**, Faucets



## **Technical Information**

All product dimensions are nominal.

### **Notes**

Install this product according to the installation guide.