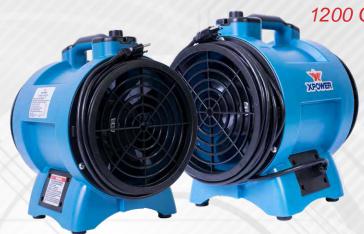

## **Confined Space** Ventilator

**X-8** 

Already an industry favourite, the variable speed X-8 confined space ventilator provides complete control over 1200 CFM. The sealed motor on this 8 inch blower draws 2.5 amps and will efficiently move air to where it is needed. The 2 ducting hose options, both sold separately, are the 8DH25 (25 feet of ducting in a transport bag) and the 8DHC25 (25 feet of ducting in an ABS transport case that securely fastens to either end of the blower).

The only 12 inch variable speed confined space ventilator available in the market produces 2600 CFM while only drawing 6.0 amps. Designed for portability, this lightweight compact 1/2 horsepower ventilator can be connected to the 12DH25 ducting hose (sold separately) to channel fresh air upwards to 25 feet away.