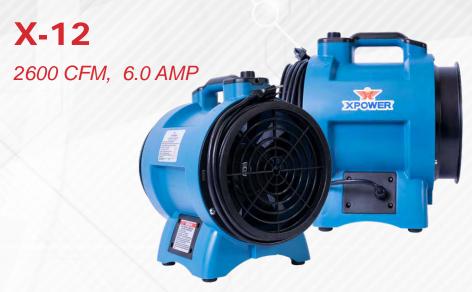

The only 12 inch variable speed confined space ventilator available in the market produces 2600 CFM while only drawing 6.0 amps. Designed for portability, this lightweight compact 1/2 horsepower ventilator can be connected to the 12DH25 ducting hose (sold separately) to channel fresh air upwards to 25 feet away.