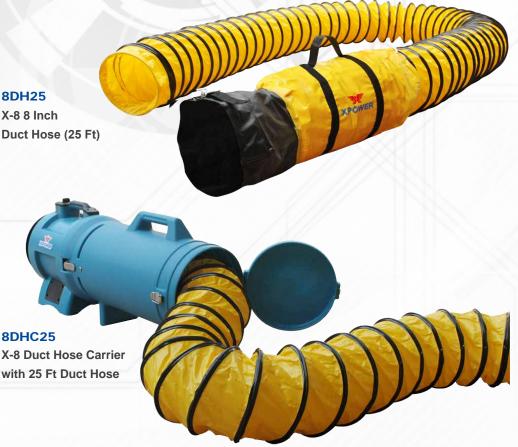

## **Confined Space** Ventilator

**X-8** 

Already an industry favourite, the variable speed X-8 confined space ventilator provides complete control over 1200 CFM. The sealed motor on this 8 inch blower draws 2.5 amps and will efficiently move air to where it is needed. The 2 ducting hose options, both sold separately, are the 8DH25 (25 feet of ducting in a transport bag) and the 8DHC25 (25 feet of ducting in an ABS transport case that securely fastens to either end of the blower).