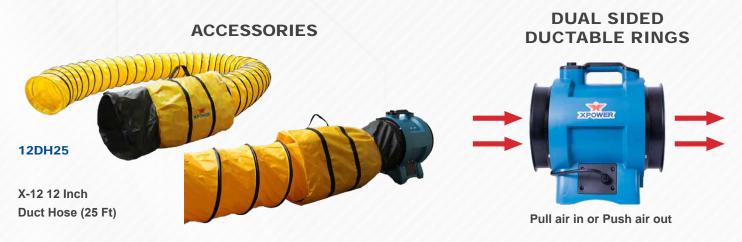

## **ACCESSORIES**

X-8 X-12

|             | Horsepower | 1/3 HP   | 1/2 HP    |
|-------------|------------|----------|-----------|
| <b>(</b> *) | Amperage   | 2.5 Amps | 6.0 Amps  |
|             | Airflow    | 1200 CFM | 2600 CFM  |
|             | Weight     | 9.3 Lbs. | 17.2 Lbs. |

The only 12 inch variable speed confined space ventilator available in the market produces 2600 CFM while only drawing 6.0 amps. Designed for portability, this lightweight compact 1/2 horsepower ventilator can be connected to the 12DH25 ducting hose (sold separately) to channel fresh air upwards to 25 feet away.