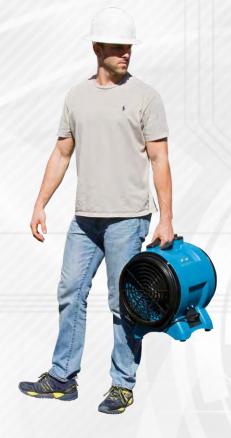

## **Confined Space** Ventilator

**X-8** 

Already an industry favourite, the variable speed X-8 confined space ventilator provides complete control over 1200 CFM. The sealed motor on this 8 inch blower draws 2.5 amps and will efficiently move air to where it is needed. The 2 ducting hose options, both sold separately, are the 8DH25 (25 feet of ducting in a transport bag) and the 8DHC25 (25 feet of ducting in an ABS transport case that securely fastens to either end of the blower).