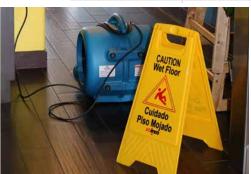

## 800 Series

The XPOWER 800 Series Air Movers are the most powerful, lightweight, and compact air movers in its class. Available in 2 different models, each features an optional 3/4 HP or 1 HP motor that will complete any size drying job quickly and efficiently. Each air mover is designed with 4-different operating positions (0°, 20° kickstand, 45°, & 90°) ideal for ventilating and drying carpets, floors, walls, and ceilings. For simplified transportability, the XPOWER 800 Series Air Movers can be sourced with a telescoping handle wheel kit and operates in 3-different positions (0°, 20° kickstand, & 90°).

• The 3/4 HP XPOWER P-800 Air Mover draws 7.5 Amps and produces 3200 CFM.

• The 1 HP XPOWER P-830 Air Mover Draws 8.5 Amps and produces 3600 CFM.

Commonly seen used in drying applications:

- Carpets / Area Rugs
- Hardwood Floors / Ceramic Tiles
- Loading Dock / Warehouse Space
- Exhibition Halls / Gymnasiums
- Auditoriums / Stadiums