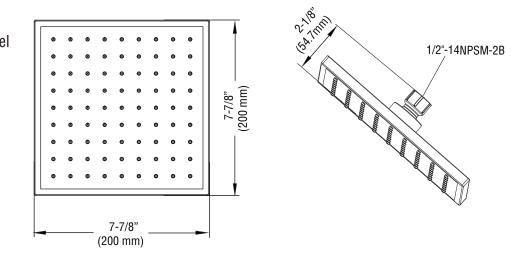

## **Product Features**

- Single function showerhead
- ABS Plated face
- 1/2" connection
- Max. flow rate: 1.8 gpm
- Easy clean nozzles
- cUPC / WaterSense / IAPMO listed

#### Function

**Product Specifiction** 

**Full Spray** 