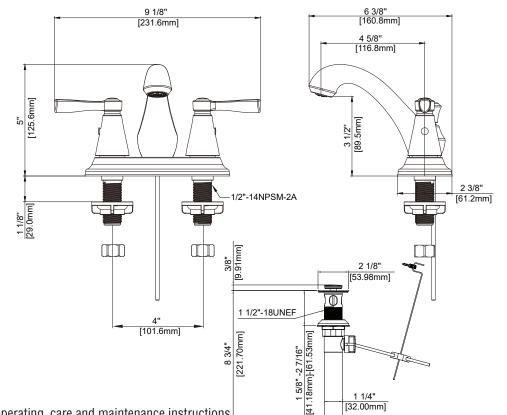

## **Product Features**

- Max. flow rate: 1.2 gpm at 60 psi
- · Metal lever handle
- Ceramic disc cartridges
- With 50/50 pop-up
- Certified to ASME A112.18.1 / CSA B125.1 •
- cUPC/IAPMO listed
- ADA compliant
- NSF/ANSI/CAN 61: Q≤1
- WaterSense certified •

### Model Numbers

| PFWSCM2M118    | Chrome    |
|----------------|-----------|
| PFWSCM2M118ZBN | Brushed N |

lickel