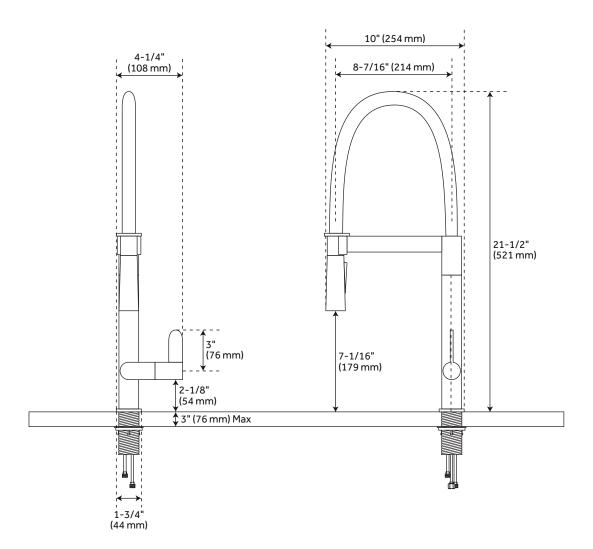

### **FEATURES**

Length: 4-1/4"
Width: 10"
Height: 21-1/2"
Height To Spout: 7-1/16"
Spout Reach: 8-7/16"
Base Plate Diameter: 1-3/4"
Handle Length: 3"

Height to Bottom of Handle: 2-1/8"