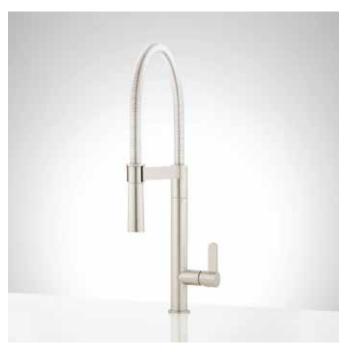

# OCALA

## SINGLE-HOLE KITCHEN FAUCET WITH PULL-DOWN SPRING SPOUT

SKU: 948533

## **FEATURES**

Installation Type: Single-Hole

Faucet Holes: 1 Material: Brass

Faucet Centers: Single-Hole

Handle Type: Lever Design: Modern Faucet Material: Brass Swivel Spout: Yes

Ceramic Disc Cartridges: Yes Hot and Cold Indicators: No

## **PRODUCT IMAGE**

 $All\ dimensions\ and\ specifications\ are\ nominal\ and\ may\ vary.\ Use\ actual\ products\ for\ accuracy\ in\ critical\ situations.$ 

PAGE 2 Code: SHXCOC100