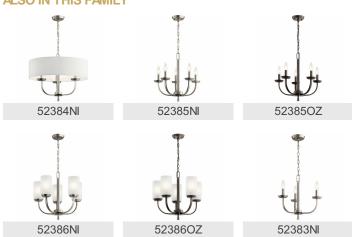

dium 150"  |
| Mounting/Installation Install Glass Up or Down Interior/Exterior Location Rating Mounting Style Mounting Weight                        | Yes<br>Interior<br>Damp<br>Wall Mount<br>1.00 LBS        |

| FIXTURE ATTRIBUTES           |                |
|------------------------------|----------------|
| Housing                      |                |
| Diffuser Description         | Satin Etched   |
| Primary Material             | STEEL          |
| Product/Ordering Information |                |
| SKU                          | 55085NI        |
| Finish                       | Brushed Nickel |
| Style                        | Traditional    |
| UPC                          | 783927808590   |

## **Finish Options**



Brushed Nickel



Olde Bronze



### **ALSO IN THIS FAMILY**