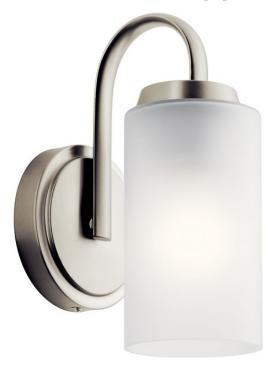

### **SPECIFICATIONS**

| SPECIFICATIONS                                                                                                                         |                                                          |
|----------------------------------------------------------------------------------------------------------------------------------------|----------------------------------------------------------|
| Certifications/Qualifications                                                                                                          |                                                          |
|                                                                                                                                        | www.kichler.com/warranty                                 |
| Dimensions                                                                                                                             |                                                          |
| Base Backplate Extension Weight Height from center of Wall opening (Spec Sheet) Height Width                                           | 4.75 DIA<br>6.55"<br>1.75 LBS<br>5.83"<br>9.75"<br>4.75" |
| Light Source Lamp Included Lamp Type Light Source Max or Nominal Watt # of Bulbs/LED Modules Max Wattage/Range Socket Type Socket Wire | Not Included A19 Incandescent 75.00 1 75.00 Medium 150"  |
| Mounting/Installation Install Glass Up or Down Interior/Exterior Location Rating Mounting Style Mounting Weight                        | Yes<br>Interior<br>Damp<br>Wall Mount<br>1.00 LBS        |

| FIXTURE ATTRIBUTES           |                |
|------------------------------|----------------|
| Housing                      |                |
| Diffuser Description         | Satin Etched   |
| Primary Material             | STEEL          |
| Product/Ordering Information |                |
| SKU                          | 55085NI        |
| Finish                       | Brushed Nickel |
| Style                        | Traditional    |
| UPC                          | 783927808590   |