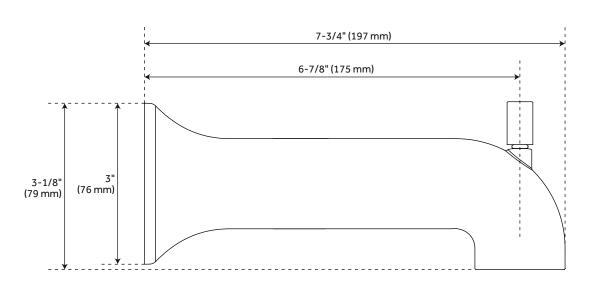

#### FEATURES

Length: 7-3/4" Width: 3" Height: 3-1/8" Spout Reach: 6-7/8" Base Plate Diameter 3"