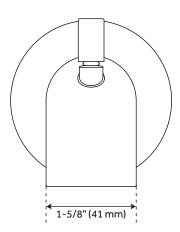

#### FEATURES

Length: 7-3/4" Width: 3" Height: 3-1/8" Spout Reach: 6-7/8" Base Plate Diameter 3"