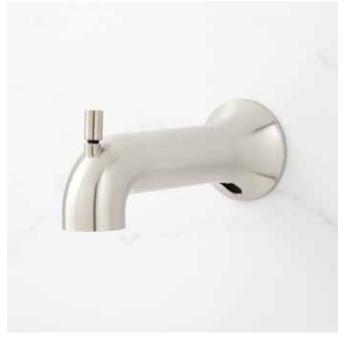

### TUB SPOUT WITH DIVERTER SKU: 951354

# LENTZ

TUB SPOUT WITH DIVERTER SKU: 951354