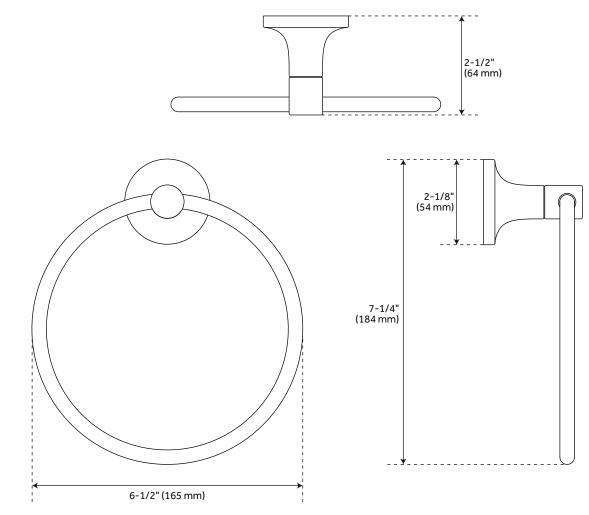

## FEATURES

Length: 6-1/2" Height: 7-1/4" Depth: 2-1/2" Base Plate Diameter: 2-1/8" **PRODUCT IMAGE** 

All dimensions and specifications are nominal and may vary. Use actual products for accuracy in critical situations.